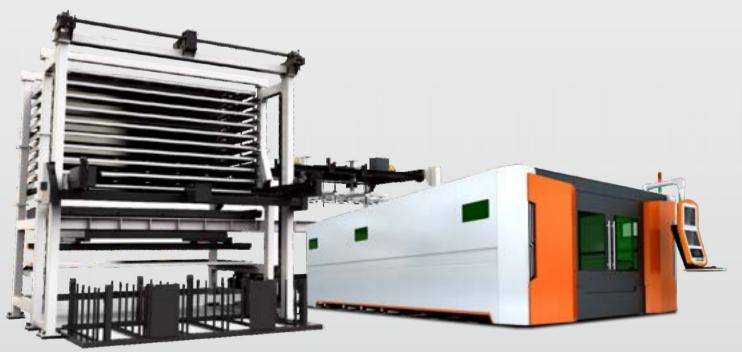

#### Samples

**U3** 

Exchange table fiber laser cutting machine

Ultra"U"Series

#### **Main Features**

- The Ultra series: industrial 4.0-level laser cutting equipment integrates automatic feeding and unloading.
- automatic nozzle replacement and cleaning.
- visual nesting, and intelligent control systems.
- It fully meets the needs of unmanned production and has excellent overall performance, high efficiency, and stability, helping to upgrade industrial production.

#### **Technical Parameters**

- Processing format:1500mm\*3000mm
- Laser power:1500W~6000W
- Positioning accuracy:0.05mm
- Repositioning accuracy:0.03mm
- Maximum positioning speed:160m/min
- Maximum acceleration:2.0g