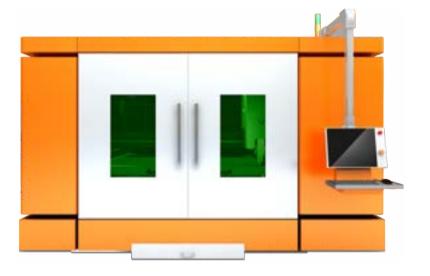

## Compact"C"Series

# **C15**

Medium format fiber laser cutting machine

### **CE European Standard**

Smart flat-panel cutting equipment specially designed for European and American customers. Small, beautiful, precise, professional and strong!

The sliding plug door design is the same as that of high-speed trains, which has high sealing performance and does not take up space.

HYPCUT8000 bus control software, New Touch Screen, support MESS, perfect realization of Industry 4.0.