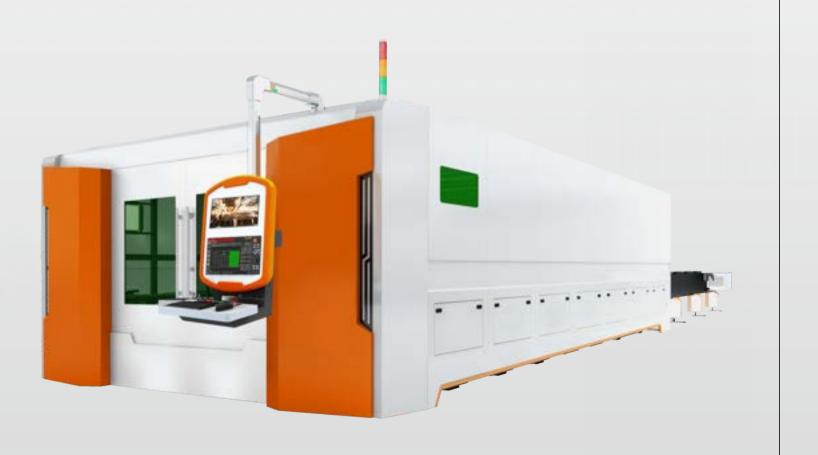

# **C15**

Medium format fiber laser cutting machine

### **Technical Parameters**

Processing format:1500mm\*1000mm Laser power:1500W~3000W Positioning accuracy:0.05mm Repositioning accuracy:0.03mm Maximum positioning speed:60m/min Maximum acceleration:1.0g

### **Machine Details**