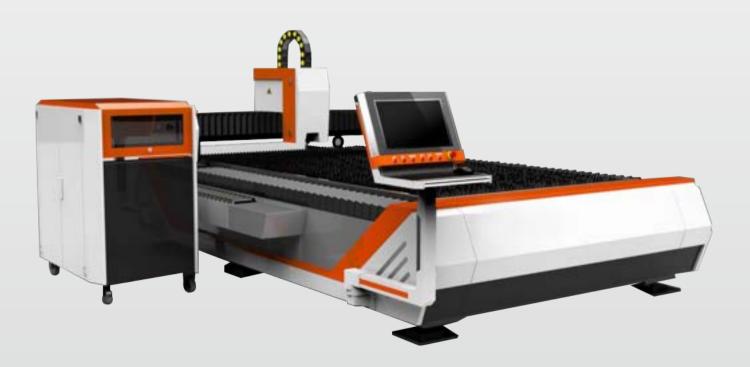

ndustrial Park, Tianxing Rd, Hengdian Street, Chuan long Avenue, Huangpi District, Wuhan, Hubei, China 430300

**a** +86-27-61750109

www.goldenfiberlaser.com

info@goldenfiberlaser.com

## **FIBER LASER SHEET METAL CUTTING MACHINES**

Metal Fabrication Laser Solution Provider Laser Tube | Sheet Metal | Automation | Laser Robot



## **Eco-performance** "**E**"series

# E3 plus/E4 plus/E6 plus/E8 plus

#### Single-platform Fiber Laser **Cutting Machine**



 $\bigcirc$ 

...

#### **Technical Parameters**

Processing format: 1500mm\*3000mm 1500mm\*4000mm 2000mm\*4000mm 1500mm\*6000mm 2000mm\*6000mm 2500mm\*6000mm 2500mm\*8000mm Laser power:1500W~6000W Positioning accuracy:0. 05mm Repositioning accuracy:0.03mm Maximum positioning speed:80m/min Maximum acceleration:1.0g

#### particulars





### Master "M"Series

# M4/M6/M8/M12

Large Scale and High Power Fiber laser cutting machine



#### **Main Features**

- New CNC Laser BUS Control software
- ✓ Intelligent Bus laser cutting head
- Enrich plate processing technology library
- ✓ Independent partition dust extraction
- ✓ Super powerful driven tables

#### **Technical Parameters**

Processing format: 2000mm\*4000mm 2000mm\*6000mm 2500mm\*4000mm 2500mm\*6000mm 2000mm\*8000mm 2500mm\*8000mm 2500mm\*12000mm 3000mm\*12000mm Laser power:12000W~30000W Positioning accuracy:0.05mm Repositioning accuracy:0.03mm Maximum positioning speed:160m/min Maximum acceleration:2.0g

#### Samples



**U3** 

Exchange table fiber laser cutting machine

Ultra"U"Series



#### **Main Features**

- The Ultra series: industrial 4.0-level laser cutti