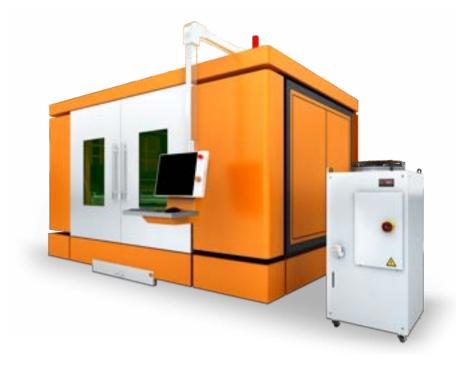

## Compact"C"Series

# **C15**

Medium format fiber laser cutting machine

### **CE European Standard**

Smart flat-panel cutting equipment specially designed for European and American customers. Small, beautiful, precise, professional and strong!

The sliding plug door design is the same as that of high-speed trains, which has high sealing performance and does not take up space.

HYPCUT8000 bus control software, New Touch Screen, support MESS, perfect realization of Industry 4.0.