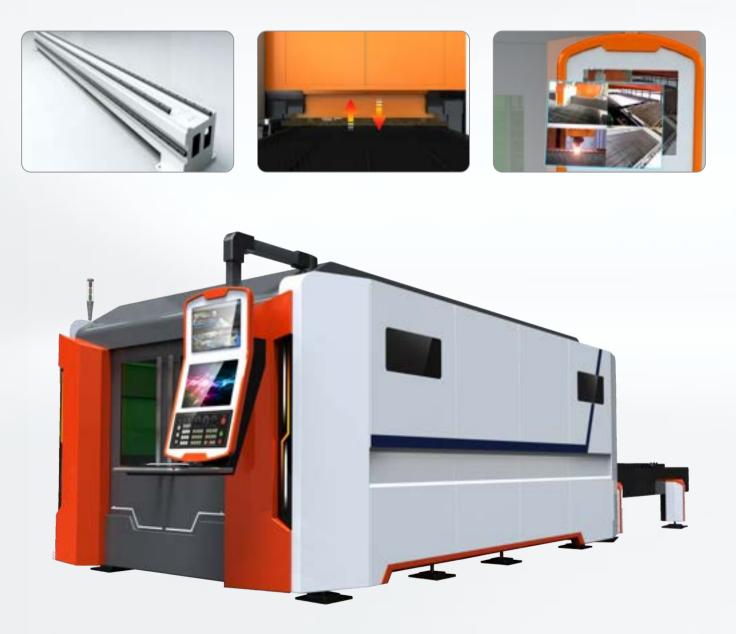

# E3 plus/E4 plus/E6 plus/E8 plus

#### Single-platform Fiber Laser **Cutting Machine**

 $\bigcirc$ 

...

#### **Technical Parameters**

Processing format: 1500mm\*3000mm 1500mm\*4000mm 2000mm\*4000mm 1500mm\*6000mm 2000mm\*6000mm 2500mm\*6000mm 2500mm\*8000mm Laser power:1500W~6000W Positioning accuracy:0. 05mm Repositioning accuracy:0.03mm Maximum positioning speed:80m/min Maximum acceleration:1.0g

#### particulars